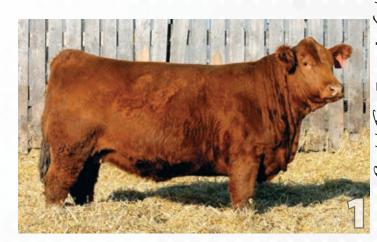

◆ POLLED PUREBRED

◆ BCC 7J

◆ PG1377572

◆ JANUARY 30, 2021

An outstanding Hitman daughter that will make a powerful producer. Long, deep, big barreled, easy doing female that you wish you had a pen full of. Dam has been a very consistent female. An exciting Approval calf on the way this winter.

Bred to Black Gold Approval 71E April 24, 2022. Exposed to Wheatland Affinity 8196F. Safe to Al date.

Bowlink Famis Female Sa

Lot 2

BLCC Miss Hitman 81

R PLUS RELOAD 2006Z \ HP-HOP IPU RED BARONESS 1T

R PLUS HITMAN 4194B