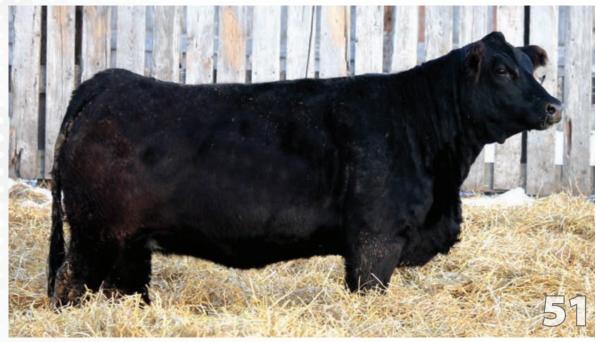

LFE ROCHFORT 3013T

**BLCC MISS ROCHFORT 292Y** 

BLCC MISS 55R

LFE BLACK LAKOTA 385W TRIPILE C SMARTY PANTS R TNT ACCELERATOR S226 **IPU RED POCAHONTAS 52N** LFE MR LEWIS 514N

LFE CALYNA 31M HOOK'S RED QUORUM 55H **BLCC MISS 128N** 

MWW

58.3

MWW

62.2

ww CE BW YW MILK MCE 114.6 BW ww

**92 LBS** 690 LBS POLLED PUREBRED

♦ BLCC 18J

◆ PG1377740

**◆ FEBRUARY 2, 2021** 

A well-made female from a powerful producer. 292Y has a strong production record and gets it done every year. 18J will follow in her mother's footsteps and should be a great producer. Bred to Affinity.