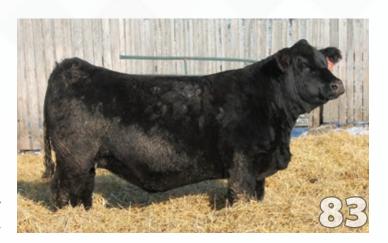

All animals in the sale have met all necessary health requirements.

**CCLT ALLIANCE 91C** WHEATLAND AFFINITY 8196F WHEATLAND LADY 913W

**KOP CROSBY 137W BLCC MISS CROSBY 114G** 

**BLCC MISS SLEDGE 124C** 

WS PILGRIM H1821 **BROOKS SHINIA 1A** 

**GOLDEN OPPORTUNITYHR R851** WHEATLAND LADY 751 T MUIRHEAD LIVE WIRE 95R KOP MS BENGIE 6P R PLUS 110X **BLCC MISS RED ROCK 38W** 

| CE           | BW            | ww   | YW  | MILK | MCE | MWW  |
|--------------|---------------|------|-----|------|-----|------|
| 4.1          | 5.8           | 86.3 | 127 | 31.3 | 6.1 | 74.5 |
| BW<br>82 LBS | WW<br>660 LBS |      |     |      |     |      |

- POLLED PUREBRED
- ◆ BLCC 6J
- APPLIED FOR
- ◆ JANUARY 30, 2021

A broody female that will make a solid producer. The Affinity daughters are everything we had hoped for and this heifer is looking like she will follow suit. Expect a great calf by Epic. Bred to WS Epic E152 April 30, 2022.