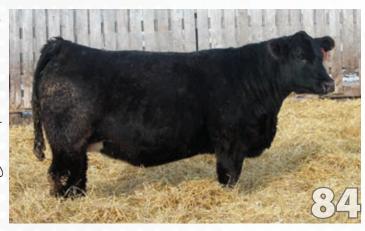

## BCC Miss Hitman 71

R PLUS RELOAD 2006Z \ HP-HOP

R PLUS HITMAN 4194B

MISS R PLUS 79X

NCK RENEGADE 16R

BCC MISS RENEGADE 284A

BCC MISS NARC 185R

R PLUS HARD ROCK 145X
IPU RED BARONESS 1T
S-PAW BLK SHOW OFF 5S
MISS R PLUS 6141S
NAC UNION'S LEGACY 29L
NORTHERN LIGHT MSMAGIC33J
ANCHOR D NARCISSUS 105N
BCC MISS HOUSTON 6N

| CE     | BW      | ww   | YW  | MILK | MCE | MWW  |
|--------|---------|------|-----|------|-----|------|
| 4.1    | 5.2     | 71.9 | 103 | 24.3 | 0.4 | 60.3 |
| BW     | ww      |      |     |      |     |      |
| 92 LBS | 740 LBS |      |     |      |     |      |

◆ POLLED PUREBRED

◆ BCC 7J

◆ PG1377572

◆ JANUARY 30, 2021

An outstanding Hitman daughter that will make a powerful producer. Long, deep, big barreled, easy doing female that you wish you had a pen full of. Dam has been a very consistent female. An exciting Approval calf on the way this winter.

Bred to Black Gold Approval 71E April 24, 2022. Exposed to Wheatland Affinity 8196F. Safe to Al date.

Bowlink Famis Female Sa

Lot 2

BLCC Miss Hitman 81

R PLUS RELOAD 2006Z \ HP-HOP IPU RED BARONESS 1T

R PLUS HITMAN 4194B