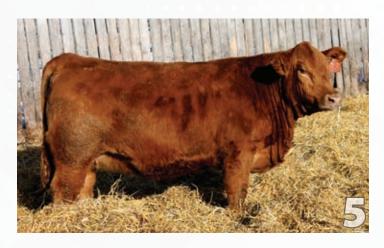

## BLCC Miss Epic 17J

WS ALL ABOARD B80

WS EPIC E152

WS MAJESTIC Z133

**KWA RED ROCK 5T** 

**BLCC Miss Red Rock** 

**BLCC MISS SHERIFF 33C** 

WS ALL-AROUND Z35 WS LITTLE SISTER W37 **GW RED COAT 099TS** WS MOTHER LODE W21 DAY RED PEPPER DOC 984R KWA MS ROCK 7P

POLLED PUREBRED

♦ BLCC 17G

APPLIED FOR

◆ FEBRUARY 2, 2021

A big volume female sired by Epic that will be a strong producer of quality progeny year after year. The dam is a great young female that we really like the looks of. Her Affinity calf will be excellent

Bred to Wheatland Affinity 8196F on April 24, 2022. Exposed to Affinity May 26 , 2022to June 25, 2022. Safe to AI date

BLCC Miss Standard 18J

NUG ROYAL RED 324A MAF RED STANDARD 108C

**IPU 52N POCAHONTAS 215U** 