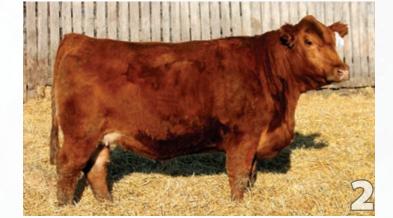

## BCC Miss Hitman 71

R PLUS RELOAD 2006Z \ HP-HOP

R PLUS HITMAN 4194B

MISS R PLUS 79X

NCK RENEGADE 16R

BCC MISS RENEGADE 284A

BCC MISS NARC 185R

R PLUS HARD ROCK 145X
IPU RED BARONESS 1T
S-PAW BLK SHOW OFF 5S
MISS R PLUS 6141S
NAC UNION'S LEGACY 29L
NORTHERN LIGHT MSMAGIC33J
ANCHOR D NARCISSUS 105N
BCC MISS HOUSTON 6N

◆ POLLED PUREBRED

◆ BCC 7J

◆ PG1377572

◆ JANUARY 30, 2021

An outstanding Hitman daughter that will make a powerful producer. Long, deep, big barreled, easy doing female that you wish you had a pen full of. Dam has been a very consistent female. An exciting Approval calf on the way this winter.

Bred to Black Gold Approval 71E April 24, 2022. Exposed to Wheatland Affinity 8196F. Safe to Al date.

Bowlink Famis Female Sa

Lot 2

BLCC Miss Hitman 81

R PLUS RELOAD 2006Z \ HP-HOP IPU RED BARONESS 1T

R PLUS HITMAN 4194B