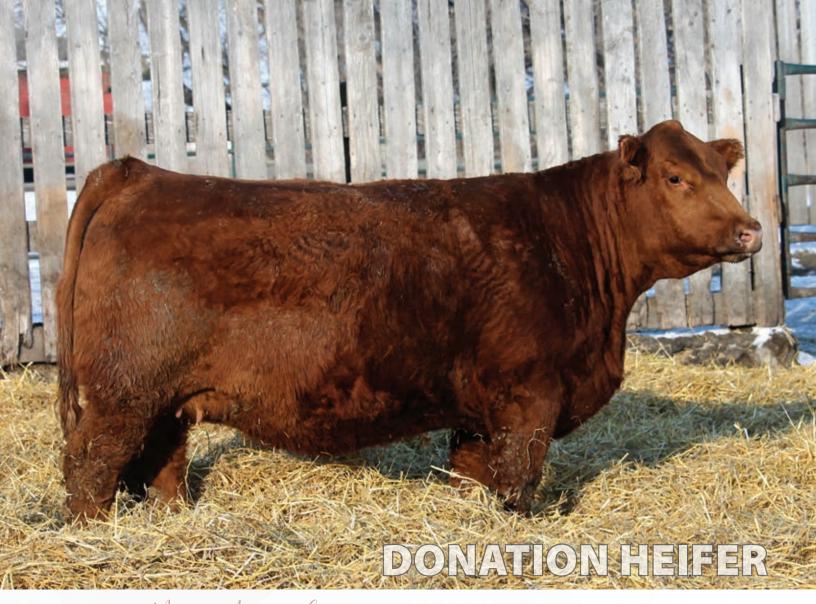

- POLLED PUREBRED
- ◆ BLCC 6J
- APPLIED FOR
- ◆ JANUARY 30, 2021

A broody female that will make a solid producer. The Affinity daughters are everything we had hoped for and this heifer is looking like she will follow suit. Expect a great calf by Epic. Bred to WS Epic E152 April 30, 2022.