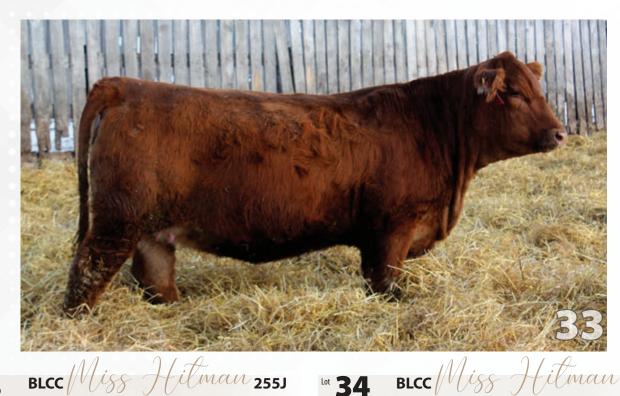

Bred to KWA Red Rock 5T on April 26, 2022. Exposed to Wheatland Affinity 8196F May 26, 2022 to June 25, 2022. Safe to Al date.

Lot 33

R PLUS HITMAN 4194B

**BLCC MISS RED ROCK 352A** 

R PLUS RELOAD 2006Z \ HP-HOP

man 255J

R PLUS HARD ROCK 145X IPU RED BARONESS 1T S-PAW BLK SHOW OFF 5S MISS R PLUS 6141S

DAY RED PEPPER DOC 984R

KWA MS ROCK 7P

LAZY S BLACK 823P BLCC MISS 214R

MISS R PLUS 79X

KWA RED ROCK 5T

**BLCC MISS RED 213U** 

| CE     | BW      | ww   | YW    | MILK | MCE | MWW  |
|--------|---------|------|-------|------|-----|------|
| 8.3    | 3.9     | 74.7 | 109.9 | 22.8 | 4.2 | 60.2 |
| BW     | ww      |      |       |      |     |      |
| 96 LBS | 680 LBS |      |       |      |     |      |

◆ BLCC 255J

**◆ POLLED PUREBRED** ◆ PG1380449

◆ MARCH 12, 2021

255J is a big framed long bodied female that will raise calves that have that great pay weight every fall. Excellent temperament, should have a great udder liker her dam, and carries a service to Affinity.

Bred to wheatland Affinity 8196F on May 6, 2022. Exposed to Affinity May 26, 2022 to June 25, 2022. Safe to Al date.

R PLUS HITMAN 4194B

**BLCC MISS TOP GUN 122W** 

MISS R PLUS 79X

TNT TOP GUN R244

**BLCC MISS 61N** 