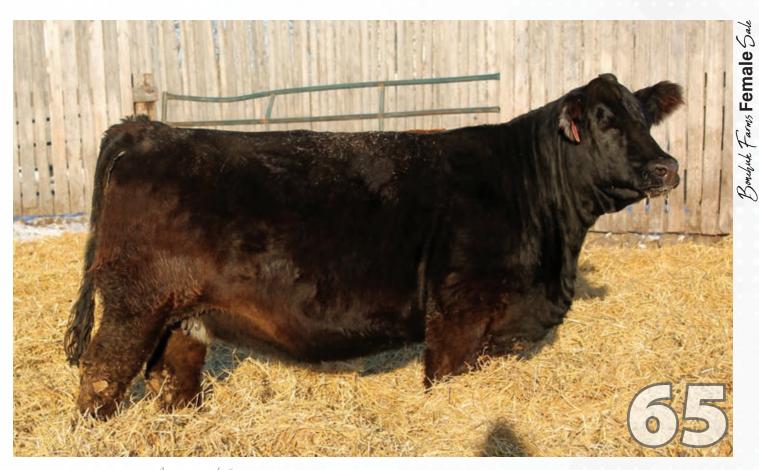

♦ BLCC 65J

◆ PG1377775

CE

7.9

BW

◆ MARCH 11, 2021

YW

93.3

A very well made, wide hipped, eye appealing Affinity daughter that should be a front pasture female. 65J has the credentials to be a great producer and should have an exciting calf by Approval.

Bred to Black Gold Approval 71E on April 22, 2022. Natural exposure

ot 17

BLCC Miss Finest 66J

MRL RED WHISKEY 101B PWK GIBSONS FINEST 6Y 52E

PWK MS PAULA 39W 6Y

KUNTZ SHERIFF 8A

BLCC MISS SHERIFF 33C

BLCC MISS PONDEROSA 380A

TNT BOOTLEGGER Z268
MRL MISS 677Y \ HP-HOP
SUNNY VALLEY WISE GUY 80W
PWK MS PAULA 122P 39W
KUNTZ MARSHALL 12Y
PEACOCK'S LI'L NETTIE 23Y
KOP PONDEROSA 144Y
BLCC MISS FIVE STAR 48T