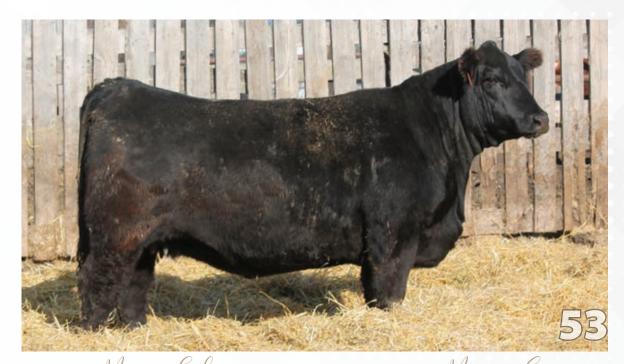

Bred to KWA FLYF Red Mountain 16Z April 27, 2022. Exposed to Wheatland Affinity 8196F May 26, 2022 to June 25, 2022. Safe to Al date.

Standard 321 BLCC // iss

NUG ROYAL RED 324A MAF RED STANDARD 108C IPU 52N POCAHONTAS 215U

| CE        | BW        | ww   | YW   | MILK | MCE | MWW  |
|-----------|-----------|------|------|------|-----|------|
| 7.1<br>BW | 3.7<br>WW | 67.5 | 97.8 | 20.4 | 0.3 | 54.2 |
| 90 LBS    | 650 LBS   |      |      |      |     |      |

POLLED PUREBRED

♦ BLCC 32J **◆ FEBRUARY 6, 2021** 

◆ PG1377754

These Red Standard daughters are making great cows and this heifer should be the same. Great depth, capacity, eye appeal and comes from a superior cow family. The great Whoopie D92 cow anchors this heifers rich pedigree. She has an exciting service to Affinity.