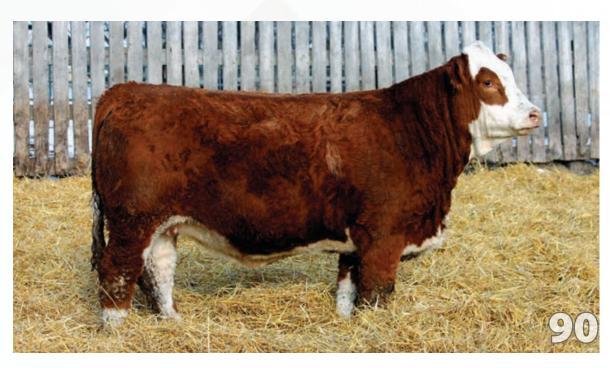

All animals in the sale have met all necessary health requirements.

**CCLT ALLIANCE 91C** WHEATLAND AFFINITY 8196F WHEATLAND LADY 913W

**KOP CROSBY 137W BLCC MISS CROSBY 114G** 

**BLCC MISS SLEDGE 124C** 

WS PILGRIM H1821 **BROOKS SHINIA 1A** 

**GOLDEN OPPORTUNITYHR R851** WHEATLAND LADY 751 T MUIRHEAD LIVE WIRE 95R KOP MS BENGIE 6P R PLUS 110X **BLCC MISS RED ROCK 38W** 

| CE           | BW            | ww   | YW  | MILK | MCE | MWW  |
|--------------|---------------|------|-----|------|-----|------|
| 4.1          | 5.8           | 86.3 | 127 | 31.3 | 6.1 | 74.5 |
| BW<br>82 LBS | WW<br>660 LBS |      |     |      |     |      |

- POLLED PUREBRED
- ◆ BLCC 6J
- APPLIED FOR
- ◆ JANUARY 30, 2021

A broody female that will make a solid producer. The Affinity daughters are everything we had hoped for and this heifer is looking like she will follow suit. Expect a great calf by Epic. Bred to WS Epic E152 April 30, 2022.