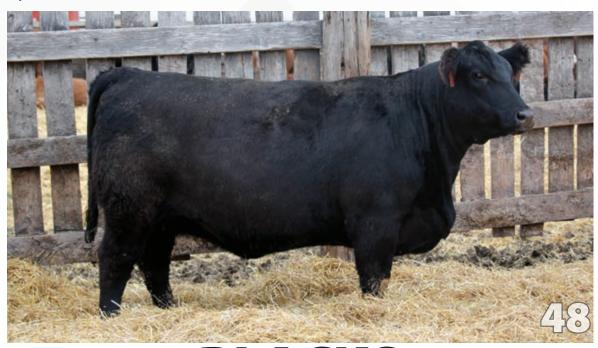

SIMMENTAL/SIMMENTAL

BW WW 86 LBS 630 LBS

- ◆ POLLED PERCENTAGE
- ♦ BLCC 13J
- APPLIED FOR
- ◆ FEBRUARY 1, 2021

This female will sell without papers. These half blood females will prove to be full of predictability and provide maternal greatness and performance in all progeny they raise. The chance of a baldy calf by Stepping Stone could be exciting.

Bred to WS Stepping Stone B44. Exposed to Wheatland Affinity 8196F May 26, 2022 to June 25, 2022. Safe to Al date.

WS PILGRIM H182U

R PLUS 5015C BLCC MISS 5015C 131G **BLCC MISS WALLBANGER 168D** 

WHEATLAND AFFINITY 8196F