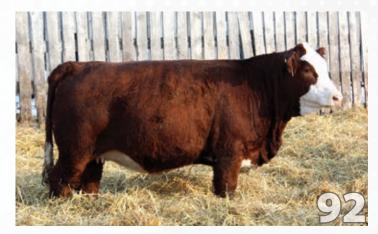

## BCC Miss Hitman 71

R PLUS RELOAD 2006Z \ HP-HOP

R PLUS HITMAN 4194B

MISS R PLUS 79X

NCK RENEGADE 16R

BCC MISS RENEGADE 284A

BCC MISS NARC 185R

R PLUS HARD ROCK 145X
IPU RED BARONESS 1T
S-PAW BLK SHOW OFF 5S
MISS R PLUS 6141S
NAC UNION'S LEGACY 29L
NORTHERN LIGHT MSMAGIC33J
ANCHOR D NARCISSUS 105N
BCC MISS HOUSTON 6N

| CE     | BW      | ww   | YW  | MILK | MCE | MWW  |
|--------|---------|------|-----|------|-----|------|
| 4.1    | 5.2     | 71.9 | 103 | 24.3 | 0.4 | 60.3 |
| BW     | ww      |      |     |      |     |      |
| 92 LBS | 740 LBS |      |     |      |     |      |

◆ POLLED PUREBRED

◆ BCC 7J

◆ PG1377572

◆ JANUARY 30, 2021

An outstanding Hitman daughter that will make a powerful producer. Long, deep, big barreled, easy doing female that you wish you had a pen full of. Dam has been a very consistent female. An exciting Approval calf on the way this winter.

Bred to Black Gold Approval 71E April 24, 2022. Exposed to Wheatland Affinity 8196F. Safe to Al date.

Bowlink Famis Female Sa

Lot 2

BLCC Miss Hitman 81

R PLUS RELOAD 2006Z \ HP-HOP IPU RED BARONESS 1T

R PLUS HITMAN 4194B