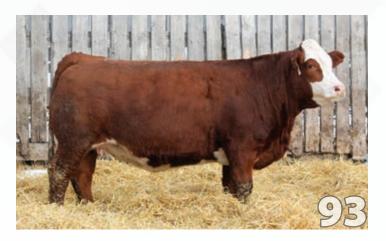

Bred to Black Gold Approval 71E April 24, 2022. Exposed to Wheatland Affinity 8196F. Safe to Al date.

Bowlink Famis Female Sa

Lot 2

BLCC Miss Hitman 81

R PLUS RELOAD 2006Z \ HP-HOP IPU RED BARONESS 1T

R PLUS HITMAN 4194B

MISS R PLUS 79X

KWA RED ROCK 5T BLCC MISS RED ROCK 117D

BLCC MISS RED 284T

R PLUS HARD ROCK 145X
IPU RED BARONESS 1T
S-PAW BLK SHOW OFF 5S
MISS R PLUS 6141S
DAY RED PEPPER DOC 984R
KWA MS ROCK 7P

LAZY S BLACK 823P BLCC MISS LITA 94L

| CE     | BW      | ww   | YW    | MILK | MCE | MWW  |
|--------|---------|------|-------|------|-----|------|
| 8.3    | 3.7     | 75.5 | 109.5 | 22.8 | 3.5 | 60.6 |
| BW     | ww      |      |       |      |     |      |
| 92 LBS | 720 LBS |      |       |      |     |      |

POLLED PUREBRED

♦ BLCC 8J

◆ PG1377573

**◆ JANUARY 30, 2021** 

A long-made female that has the credentials to be a front pasture producer. 117D is a great cow that comes from a tremendous cow family that gets it done. Look for an exciting calf by Affinity. **Bred to Wheatland Affinity 8196F on May 16, 2022. Exposed to same May 16, 2022 to June 25, 2022.** 