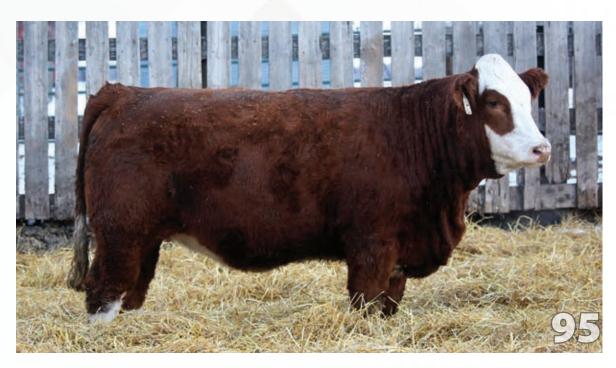

All animals in the sale have met all necessary health requirements.

**CCLT ALLIANCE 91C** WHEATLAND AFFINITY 8196F WHEATLAND LADY 913W

**KOP CROSBY 137W BLCC MISS CROSBY 114G** 

**BLCC MISS SLEDGE 124C** 

WS PILGRIM H1821 **BROOKS SHINIA 1A** 

**GOLDEN OPPORTUNITYHR R851** WHEATLAND LADY 751 T MUIRHEAD LIVE WIRE 95R KOP MS BENGIE 6P R PLUS 110X **BLCC MISS RED ROCK 38W** 

| CE           | BW            | ww   | YW  | MILK | MCE | MWW  |
|--------------|---------------|------|-----|------|-----|------|
| 4.1          | 5.8           | 86.3 | 127 | 31.3 | 6.1 | 74.5 |
| BW<br>82 LBS | WW<br>660 LBS |      |     |      |     |      |

- POLLED PUREBRED
- ◆ BLCC 6J
- APPLIED FOR
- ◆ JANUARY 30, 2021

A broody female that will make a solid producer. The Affinity daughters are everything we had hoped for and this heifer is looking like she will follow suit. Expect a great calf by Epic. Bred to WS Epic E152 April 30, 2022.