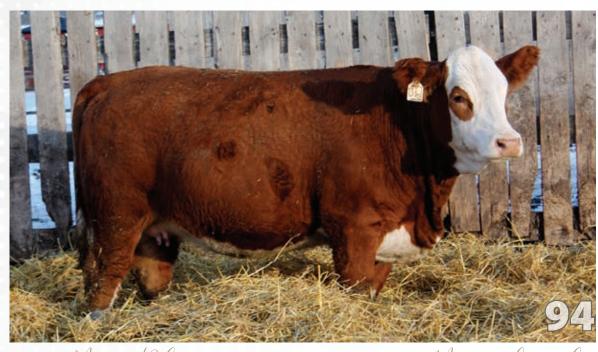

Lot 3

BLCC Miss Hitman 10J

R PLUS RELOAD 2006Z \ HP-HOP R PLUS HITMAN 4194B

MISS R PLUS 79X

KWA RED ROCK 5T

BLCC MISS RED ROCK 37Z

BLCC MISS ROCHFORT 371X

R PLUS HARD ROCK 145X
IPU RED BARONESS 1T
S-PAW BLK SHOW OFF 5S
MISS R PLUS 6141S
DAY RED PEPPER DOC 984R
KWA MS ROCK 7P
LFE ROCHFORT 3013T
BLCC MISS GENT 3815

| CE     | BW      | ww   | YW    | MILK | MCE | MWW  |
|--------|---------|------|-------|------|-----|------|
| 8.3    | 2.9     | 69.9 | 103.4 | 20.5 | 3.3 | 55.5 |
| BW     | ww      |      |       |      |     |      |
| 88 LBS | 680 LBS |      |       |      |     |      |

POLLED PUREBRED

BLCC 10J

◆ PG1377576

◆ JANUARY 31, 2021

A deep ribbed Hitman daughter out of a model female. 37Z is a big capacity, excellent uddered cow that everyone notices. 10J will be a carbon copy of her dam, she is long, deep, lots of capacity and excellent tempered. She will look great with her Affinity cald at side next year.

\*\*Red to Wheatland Affinity 8196 Fon April 30, 2022. Exposed to Affinity May

Bred to Wheatland Affinity 8196 F on April 30, 2022. Exposed to Affinity May 26, 2022 to June 25, 2022. Safe to Al date.