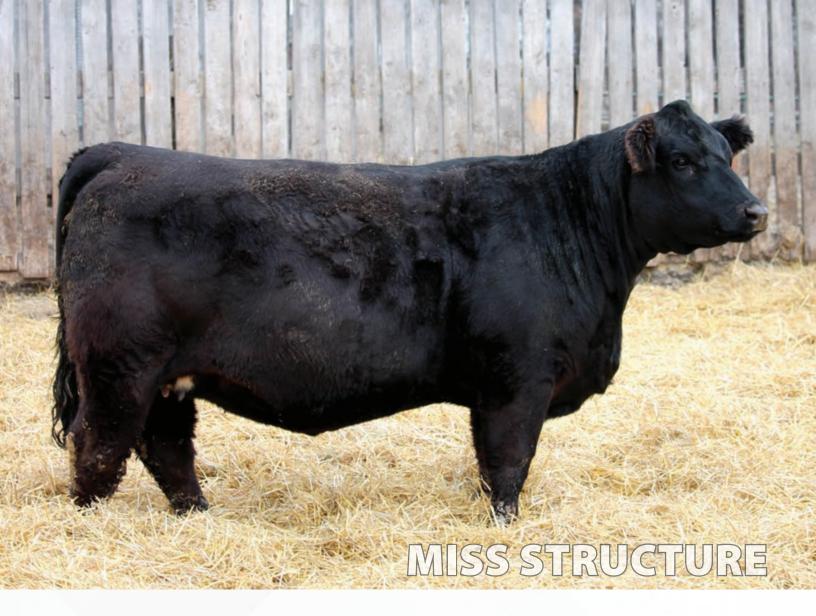

Bred to R Plus 5015C on April 26, 2022. Exposed to Wheatland Affinity 8196F May 26, 2022 to June 25, 2022. Safe to Al date.

55 BLCC Miss Structure 46J

NCB COBRA 47Y
NCB MISS DI
NGDB STRUCTURE 34D \ HP-HOP CC-HOB
NGDB LOUISE 411 B \ HP-HOP CC-HOB
NGDB 204Z

KWA AUTHORITY 171E TWIN BRAE GENEVA 94G

TWIN BRAE MS ERICA 943E

LFE VIPER 455U
NCB MISS DREAM 22T
DRAKE POKER FACE 2X
NGDB 204Z
CDI AUTHORITY 77X
KWA MS CROCKETT 87U
TWIN BRAE EDGE 731A

TWIN BRAE ULSA 843U

◆ POLLED PUREBRED
 ◆ BLCC 46J
 ◆ FEBRUARY 8, 2021

A Structure daughter that looks like she will make a great cow. We were very impressed with Structures strong siring ability and how they performed. A calf by 5015C will be great.

Bred to R Plus 5015C on April 26, 2022. Exposed to Wheatland Affinity 8196F May 26, 2022 to June 25, 2022. Safe to Al date.

BLCC Wiss Levenue 50J

**PROFIT** 

WHEATLAND REVENUE 677D

WHEATLAND LADY 935W

SKORS BLACK CROCKET 234Z