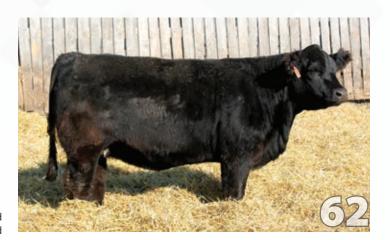

Bred to Wheatland Affinity 8196F on May 3, 2022. Exposed to Affinity May 26, 2022 to June 25, 2022. Safe to Al date.

BLCC Miss finest 36J

MRL RED WHISKEY 101B PWK GIBSONS FINEST 6Y 52E PWK MS PAULA 39W 6Y

**◆ POLLED PUREBRED** 

BLCC 36J

◆ PG1377755

◆ FEBRUARY 7, 2021

A big ribbed female that is typical of the Gibsons Finest progeny. Lots of capacity, eye appeal and excellent udder structure on this heifer. 113 C is a big framed female that works hard every year. Expect a great Affinity calf.