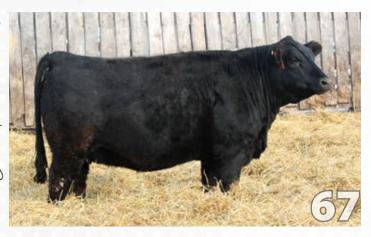

WHEATLAND LADY 751 T

WHEATLAND LADY 935W

TWIN-CHIEF WALKER 21W

KOP MS KODIAK 189U

CCLT ALLIANCE 91C WHEATLAND AFFINITY 8196F WHEATLAND LADY 913W

WHEATLAND REVENUE 677D BLCC MISS REVENUE 241G

KOP MS WALKER 137A

CE BW WW YW MILK MCE MWW 8.4 2.3 68.7 92.7 25.8 2.9 60.2 BW WW

80 LBS 610 LBS

◆ POLLED PUREBRED

- ♦ BLCC 70J
- ◆ PG1377776
- ◆ FEBRUARY 12, 2021

The grandam to this female has been proven to be a great purchase for us and we have retained all her daughters. 70J is a moderate made female that will be great uddered and maternally stable. Should be a great calf by Red Rock.

Bred to KWN Red Rock 5T on April 25, 2022. No Exposure.

Let 20 BLCC Miss Hitman 103J

R PLUS RELOAD 2006Z \ HP-HOP R PLUS HITMAN 4194B

MISS R PLUS 79X

KWA RED ROCK 5T BLCC MISS RED ROCK 50D

BLCC MISS RED 122X