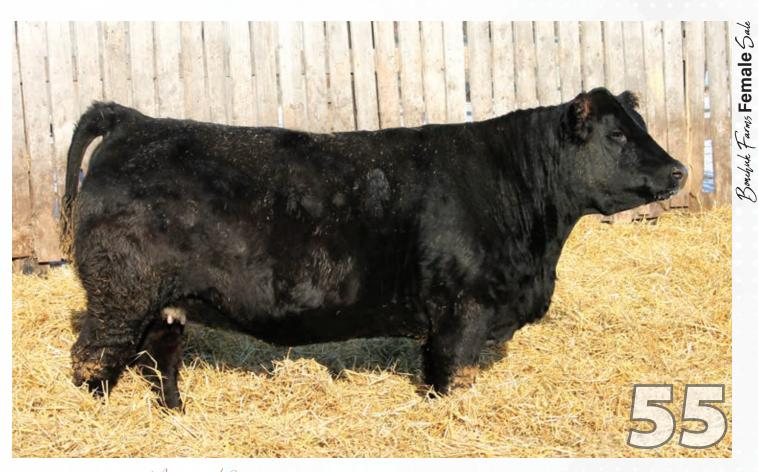

Bred to SRH Hannibal 5H on April 29, 2022. Exposed to Wheatland Affinity 8196F May 26, 2022 to June 25, 2022.

101 59 BLCC Miss Revenue 841

PROFIT
WHEATLAND REVENUE 677D
WHEATLAND LADY 935W

JPCC MR LINER 75B BLCC MISS LINER 215E BLCC MISS TARGET 56X WS PILGRIM H182U
WAGR PANARAMA 204Z
WHEATLAND BULL 680S
WHEATLAND LADY 727 T
SPRINGCREEK LINER 56U
DRAKE TULA 1R
REMINGTON ON TARGET 2S
WFL BLACK LADY 505H

| CE     | BW      | ww   | YW    | MILK | MCE | MWW  |
|--------|---------|------|-------|------|-----|------|
| 4.4    | 4.2     | 78.8 | 117.3 | 22.4 | 1.8 | 61.8 |
| BW     | ww      |      |       |      |     |      |
| 94 LBS | 720 LBS |      |       |      |     |      |

◆ POLLED PUREBRED ◆ BLCC 84J

◆ BPG1377786 ◆ FEBRUARY 13, 2021

A powerful daughter of Revenue that will make you look twice. 84J is extremely long, deep, wide hipped and loaded with eye appeal. 215E is a powerful daughter of Liner that is an easy maintenance, excellent uddered cow. The service to 5015C is exciting.

Bred to R Plus 5015C on April 30, 2022. Exposed to Wheatland Affinity 8196F May 26, 2022 to June 25, 2022. Safe to Al date.

Lot **60** 

BLCC Miss Ciner 90J

SPRINGCREEK LINER 56U

JPCC MR LINER 75B

DRAKE TULA 1R