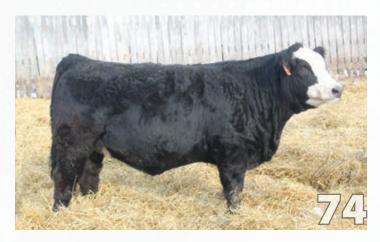

NGDB STRUCTURE 34D \ HP-HOP CC-HOB

NGDB LOUISE 411 B\HP-HOP CC-HOB NGDB 204Z

SWAN LAKE CALEB 3 C

TWIN BRAE GLORY 83G

TWIN BRAE RED DESIRE 183Y

LFE VIPER 455U NCB MISS DREAM 22T DRAKE POKER FACE 2X

KWA FLYF RED MOUNTAIN 16Z

SWAN LAKE BECKY 39A \ HP-HOP

KNK/CRSR RED BULL 53T CZAR MS LADY KAT 83H

CE ww YW MILK MCE MWW 93.1 143 75.4 5.2 6.2 BW ww 92 LBS 182 LBS

POLLED PUREBRED ◆ BPG1379101

**♦ BLCC 182J** 

♦ FEBRUARY 25, 2021

A long spined female that is hetero black and will raise progeny like herself that will push the scale down hard every fall. We have really been impressed with the Structure progeny and plan on using him more in the future. Her Affinity Calf will be great.

Bred to Wheatland Affinity 8196F on June 3, 2022 and exposed to same May 26, 2022 to June 25, 2022.



## BLCC Miss Mon () (1) av 194J

**CCLT ALLIANCE 91C** 

WHEATLAND MAN O'WAR 907G

WHEATLAND LADY 519C

LFE BS LEWIS 322U

BLCC MISS STUBBY 3C

BW

ww

675 LBS

**BLCC MISS TEDDY 15W** 

WS PILGRIM H182U **BROOKS SHINIA 1A** YARDLEY LAD A440 WHEATLAND LADY 321A R PLUS BLACKEDGE LEE BS MS ARNOLD 135S WHEATLAND RED TEDDY 457P **BLCC MISS BRAVADO 5T** 

YW ww MILK MCE MWW 105 64.5

POLLED PUREBRED

◆ BLCC 194J

◆ BPG1379106

CE

8.2 BW

**90 LBS** 

◆ FEBRUARY 26, 2021

A fancy, black baldy female that exhibits depth, capacity, eye appeal, and comes from a powerful dam. 3C is one of the deepest ribbed cows we have and has a great production record. The Hannibal calf she will have could pay for the investment on this great female.

Bred to SRH Hannibal 5H on May 11, 2022. Exposed to Wheatlan