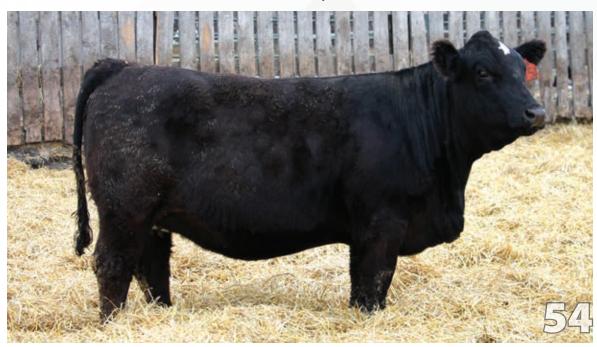

Bred to Wheatland Affinity 8196F on May 3, 2022. Exposed to Affinity May 26, 2022 to June 25, 2022. Safe to Al date.

BLCC Miss finest 36J

MRL RED WHISKEY 101B PWK GIBSONS FINEST 6Y 52E PWK MS PAULA 39W 6Y

| CE        | BW        | ww   | YW    | MILK | MCE | MWW  |
|-----------|-----------|------|-------|------|-----|------|
| 6.6<br>BW | 4.5<br>WW | 86.5 | 128.3 | 30.1 | 6.4 | 73.4 |
| 92 LBS    | 710 LBS   |      |       |      |     |      |

**◆ POLLED PUREBRED** 

BLCC 36J

◆ PG1377755

◆ FEBRUARY 7, 2021

A big ribbed female that is typical of the Gibsons Finest progeny. Lots of capacity, eye appeal and excellent udder structure on this heifer. 113 C is a big framed female that works hard every year. Expect a great Affinity calf.