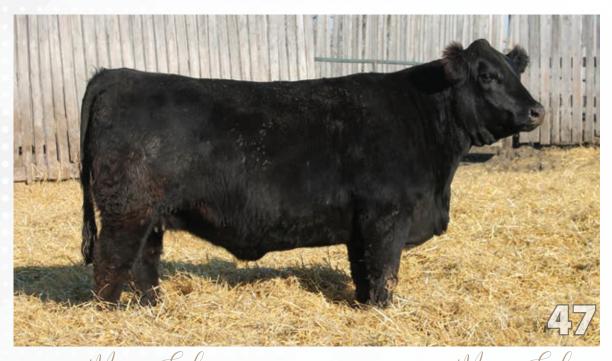

Bred to Wheatland Affinity 8196F on May 20, 2022. Exposed to Affinity May 26, 2022 to June 25, 2022. Safe to AI date

Lot **47** 

BLCC Viss dge 12

S A V HARVESTOR 0338

**EXAR LUTTON 1831** 

LFE MR LEWIS 462P

- ◆ POLLED PERCENTAGE
- ◆ BPRS1382129
- ♦ BLCC 12J
- ◆ JANUARY 31, 2021

A half blood heifer that is very broody, deep ribbed, full of capacity and setting up a beautiful udder. These half blood females are very similar in type and predictability. Should be an exciting calf by Monument

Bred to Wheatland Monument 28H on May 7, 2022. Exposed to Wheatland Affinity 8196F May 26, 2022 to June 25, 2022. Safe to Al date.

Lot **48** 

BLCC /

S A V HARVESTOR 0338

S A V CUTTING EDGE 4857 MICH WHEATLAND BULL 7147E COPPER CRK LADY 1210 S A V HARVESTOR 0338 S A V BLACKCAP MAY 5530 EXAR LUTTON 1831 CHERRY KNOLL LADY LOLA