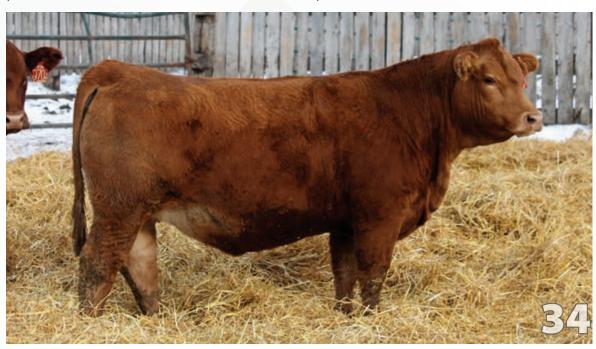

Bred to KWA Red Rock 5T on April 26, 2022. Exposed to Wheatland Affinity 8196F May 26, 2022 to June 25, 2022. Safe to Al date.

Lot 33

R PLUS HITMAN 4194B

**BLCC MISS RED ROCK 352A** 

R PLUS RELOAD 2006Z \ HP-HOP

man 255J

R PLUS HARD ROCK 145X IPU RED BARONESS 1T S-PAW BLK SHOW OFF 5S MISS R PLUS 6141S

DAY RED PEPPER DOC 984R

KWA MS ROCK 7P

LAZY S BLACK 823P BLCC MISS 214R

MISS R PLUS 79X

KWA RED ROCK 5T

**BLCC MISS RED 213U** 

| CE     | BW      | ww   | YW    | MILK | MCE | MWW  |
|--------|---------|------|-------|------|-----|------|
| 8.3    | 3.9     | 74.7 | 109.9 | 22.8 | 4.2 | 60.2 |
| BW     | ww      |      |       |      |     |      |
| 96 LBS | 680 LBS |      |       |      |     |      |

◆ BLCC 255J

**◆ POLLED PUREBRED** ◆ PG1380449

◆ MARCH 12, 2021

255J is a big framed long bodied female that will raise calves that have that great pay weight every fall. Excellent temperament, should have a great udder liker her dam, and carries a service to Affinity.

Bred to wheatland Affinity 8196F on May 6, 2022. Exposed to Affinity May 26, 2022 to June 25, 2022. Safe to Al date.

R PLUS HITMAN 4194B

**BLCC MISS TOP GUN 122W** 

MISS R PLUS 79X

TNT TOP GUN R244

**BLCC MISS 61N** 