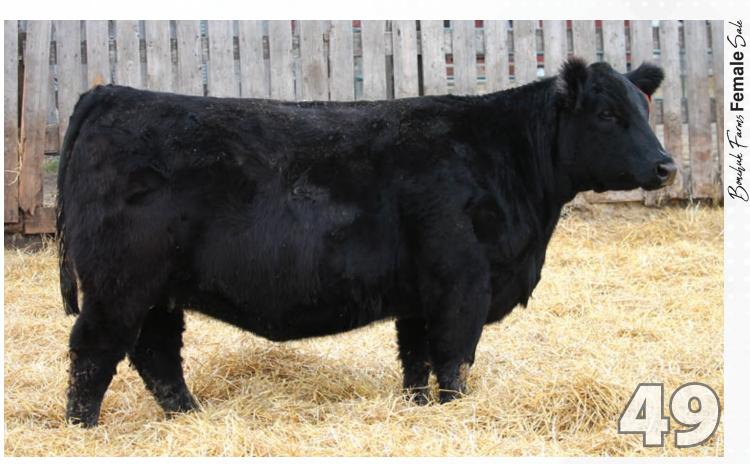

o Wheatland Monument 28H on May 7, 2022. Exposed to Wheatland Affinity 8196F May 26, 2022 to June 25, 2022. Safe to Al date.

Lot **48** 

BLCC /

S A V HARVESTOR 0338

S A V CUTTING EDGE 4857 MICH WHEATLAND BULL 7147E COPPER CRK LADY 1210 S A V HARVESTOR 0338 S A V BLACKCAP MAY 5530 EXAR LUTTON 1831 CHERRY KNOLL LADY LOLA

SIMMENTAL/SIMMENTAL

BW WW 86 LBS 630 LBS

- ◆ POLLED PERCENTAGE
- ♦ BLCC 13J
- APPLIED FOR
- ◆ FEBRUARY 1, 2021

This female will sell without papers. These half blood females will prove to be full of predictability and provide maternal greatness and performance in all progeny they raise. The chance of a baldy calf by Stepping Stone could be exciting.

Bred to WS Stepping Stone B44. Exposed to Wheatland Affinity 8196F May 26, 2022 to June 25, 2022. Safe to Al date.





WS PILGRIM H182U

R PLUS 5015C BLCC MISS 5015C 131G **BLCC MISS WALLBANGER 168D** 

WHEATLAND AFFINITY 8196F

**CCLT ALLIANCE 91C** 

WHEATLAND LADY 913W

**BROOKS SHINIA 1A GOLDEN OPPORTUNITYHR R851** WHEATLAND LADY 751 T WFL ABSOLUTE 51Y IPU MS. 56U LINER 15A SPRINGCREEKWALLBANGER 11Z **BLCC MISS RED ROCK 184W** 

| CE                  | BW                   | ww   | YW    | MILK | MCE | MWW  |
|---------------------|----------------------|------|-------|------|-----|------|
| 9.8<br>BW<br>88 LBS | 2.6<br>WW<br>645 LBS | 76.3 | 109.6 | 26.6 | 3.7 | 64.8 |

POLLED PUREBRED

♦ BLCC 22J

◆ BPG1377744

**◆ FEBRUARY 3, 2021** 

A unique opportunity awaits your appraisal on sale day. 22J has been a standout from birth and continues to impress all that have seen her. Sired by Affinity, who ha