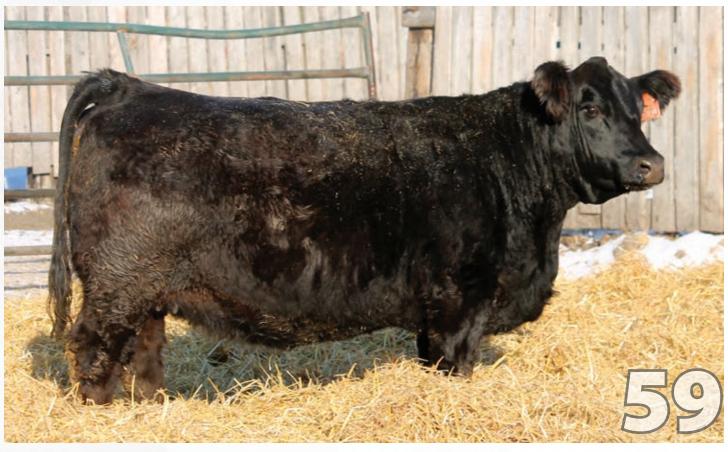

POLLED PUREBRED

♦ BLCC 95J

◆ BPG1410687

♦ FEBRUARY 15, 2021

A sweet Swagger daughter that should be a producer. Lots of depth and capacity, she will be the kind of female that is low maintenance and productive for many years. The dam has produced very well and this heifer carries an exciting service to 5015C.

Bred to R Plus 5015 on May 5, 2022. Exposed to Wheatland Affinity 8196F May 26, 2022 to June 25, 2022. Safe to Al date.

Lot 62 BLCC Miss Revenue 101J

PROFIT

WHEATLAND REVENUE 677D

WHEATLAND LADY 935W

SKORS BLACK CROCKET 234Z