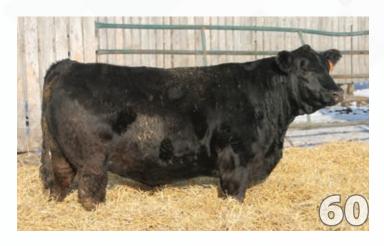

◆ POLLED PUREBRED

◆ BLCC 101J

◆ BPG1377816

♦ FEBRUARY 15, 2021

This Revenue daughter is long, wide hipped, excellent tempered and has longevity and predictability bred into her. The cow family is great as the E55 cow anchors this great female and we had tremendous success with her in our flush program. Expect a great calf by Nightwatch.

Bred to WC Nightwatch 84E on April 23, 2022. Exposed to Wheatland Affinity 8196F May 26, 2022 to June 25, 2022. Safe to Al date.

Lot **63** 

BLCC Miss Metro 106J

**METIST** 

HELLA

GISELA

KWA FLYF RED MOUNTAIN 16Z