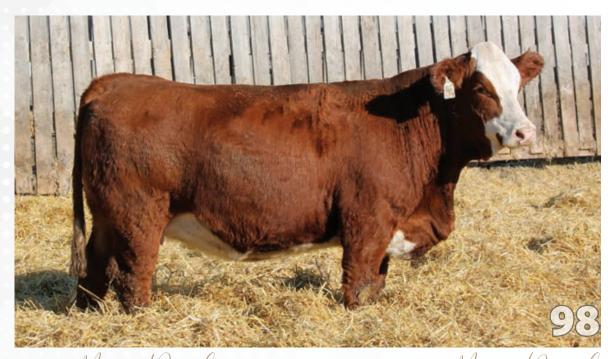

Lot 3

BLCC Miss Hitman 10J

R PLUS RELOAD 2006Z \ HP-HOP R PLUS HITMAN 4194B

MISS R PLUS 79X

KWA RED ROCK 5T

BLCC MISS RED ROCK 37Z

BLCC MISS ROCHFORT 371X

R PLUS HARD ROCK 145X
IPU RED BARONESS 1T
S-PAW BLK SHOW OFF 5S
MISS R PLUS 6141S
DAY RED PEPPER DOC 984R
KWA MS ROCK 7P
LFE ROCHFORT 3013T
BLCC MISS GENT 3815

| CE     | BW      | ww   | YW    | MILK | MCE | MWW  |
|--------|---------|------|-------|------|-----|------|
| 8.3    | 2.9     | 69.9 | 103.4 | 20.5 | 3.3 | 55.5 |
| BW     | ww      |      |       |      |     |      |
| 88 LBS | 680 LBS |      |       |      |     |      |

POLLED PUREBRED

BLCC 10J

◆ PG1377576

◆ JANUARY 31, 2021

A deep ribbed Hitman daughter out of a model female. 37Z is a big capacity, excellent uddered cow that everyone notices. 10J will be a carbon copy of her dam, she is long, deep, lots of capacity and excellent tempered. She will look great with her Affinity cald at side next year.

\*\*Red to Wheatland Affinity 8196 Fon April 30, 2022. Exposed to Affinity May

Bred to Wheatland Affinity 8196 F on April 30, 2022. Exposed to Affinity May 26, 2022 to June 25, 2022. Safe to Al date.