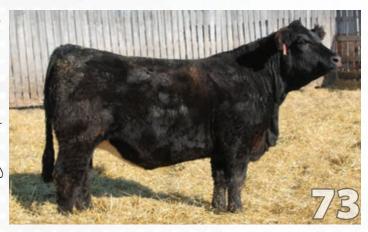

Bred to R Plus 5015C on April 26, 2022. Exposed to Wheatland Affinity 8196F May 26, 2022 to June 25, 2022. Safe to Al date.

55 BLCC Miss Structure 46J

NCB COBRA 47Y
NCB MISS DI
NGDB STRUCTURE 34D \ HP-HOP CC-HOB
NGDB LOUISE 411 B \ HP-HOP CC-HOB
NGDB 204Z

◆ POLLED PUREBRED
 ◆ BLCC 46J
 ◆ FEBRUARY 8, 2021

A Structure daughter that looks like she will make a great cow. We were very impressed with Structures strong siring ability and how they performed. A calf by 5015C will be great.

Bred to R Plus 5015C on April 26, 2022. Exposed to Wheatland Affinity 8196F May 26, 2022 to June 25, 2022. Safe to Al date.

BLCC Wiss Levenue 50J

**PROFIT** 

WHEATLAND REVENUE 677D

WHEATLAND LADY 935W

SKORS BLACK CROCKET 234Z