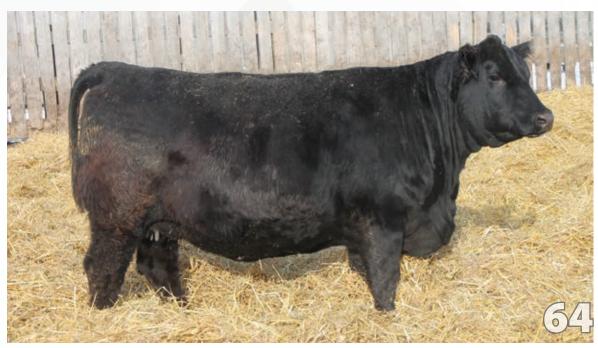

Bred to Black Gold Approval 71E on April 20, 2022. Exposed to Wheatland Affinity 8196F May 28, 2022 to June 25, 2022. Safe to Al date.

Lot 10 BLCC / liss Hitman 40

R PLUS RELOAD 2006Z \ HP-HOP R PLUS HITMAN 4194B

- POLLED PUREBRED
- ◆ PG1377757
- ◆ BLCC 40J
- ◆ FEBRUARY 8, 2021

A very mellow Hitman daughter that comes from a model cow that has a great production record and is a favorite around here. 40J has her mother's temperament and carries a service to the immortal Red Rock, should be a great calf.