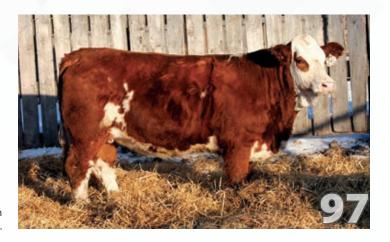

Bred to Black Gold Approval 71E April 24, 2022. Exposed to Wheatland Affinity 8196F. Safe to Al date.

Bowlink Famis Female Sa

Lot 2

BLCC Miss Hitman 81

R PLUS RELOAD 2006Z \ HP-HOP IPU RED BARONESS 1T

R PLUS HITMAN 4194B

MISS R PLUS 79X

KWA RED ROCK 5T BLCC MISS RED ROCK 117D

BLCC MISS RED 284T

R PLUS HARD ROCK 145X
IPU RED BARONESS 1T
S-PAW BLK SHOW OFF 5S
MISS R PLUS 6141S
DAY RED PEPPER DOC 984R
KWA MS ROCK 7P

LAZY S BLACK 823P BLCC MISS LITA 94L

| CE     | BW      | ww   | YW    | MILK | MCE | MWW  |
|--------|---------|------|-------|------|-----|------|
| 8.3    | 3.7     | 75.5 | 109.5 | 22.8 | 3.5 | 60.6 |
| BW     | ww      |      |       |      |     |      |
| 92 LBS | 720 LBS |      |       |      |     |      |

POLLED PUREBRED

♦ BLCC 8J

◆ PG1377573

**◆ JANUARY 30, 2021** 

A long-made female that has the credentials to be a front pasture producer. 117D is a great cow that comes from a tremendous cow family that gets it done. Look for an exciting calf by Affinity. **Bred to Wheatland Affinity 8196F on May 16, 2022. Exposed to same May 16, 2022 to June 25, 2022.** 