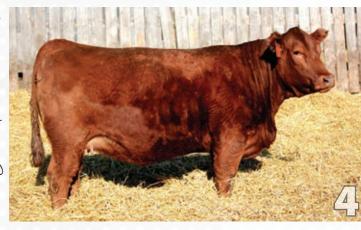

Lot 3

BLCC Miss Hitman 10J

R PLUS RELOAD 2006Z \ HP-HOP R PLUS HITMAN 4194B

MISS R PLUS 79X

KWA RED ROCK 5T

BLCC MISS RED ROCK 37Z

BLCC MISS ROCHFORT 371X

R PLUS HARD ROCK 145X
IPU RED BARONESS 1T
S-PAW BLK SHOW OFF 5S
MISS R PLUS 6141S
DAY RED PEPPER DOC 984R
KWA MS ROCK 7P
LFE ROCHFORT 3013T
BLCC MISS GENT 3815

POLLED PUREBRED

BLCC 10J

◆ PG1377576

◆ JANUARY 31, 2021

A deep ribbed Hitman daughter out of a model female. 37Z is a big capacity, excellent uddered cow that everyone notices. 10J will be a carbon copy of her dam, she is long, deep, lots of capacity and excellent tempered. She will look great with her Affinity cald at side next year.

\*\*Red to Wheatland Affinity 8196 Fon April 30, 2022. Exposed to Affinity May

Bred to Wheatland Affinity 8196 F on April 30, 2022. Exposed to Affinity May 26, 2022 to June 25, 2022. Safe to Al date.