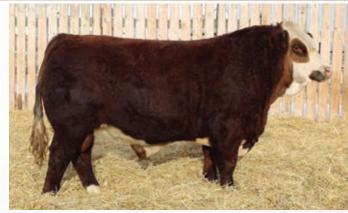

All animals in the sale have met all necessary health requirements.

**CCLT ALLIANCE 91C** WHEATLAND AFFINITY 8196F WHEATLAND LADY 913W

**KOP CROSBY 137W BLCC MISS CROSBY 114G** 

**BLCC MISS SLEDGE 124C** 

WS PILGRIM H1821 **BROOKS SHINIA 1A** 

**GOLDEN OPPORTUNITYHR R851** WHEATLAND LADY 751 T MUIRHEAD LIVE WIRE 95R KOP MS BENGIE 6P R PLUS 110X **BLCC MISS RED ROCK 38W** 

| CE           | BW            | ww   | YW  | MILK | MCE | MWW  |
|--------------|---------------|------|-----|------|-----|------|
| 4.1          | 5.8           | 86.3 | 127 | 31.3 | 6.1 | 74.5 |
| BW<br>82 LBS | WW<br>660 LBS |      |     |      |     |      |

- POLLED PUREBRED
- ◆ BLCC 6J
- APPLIED FOR
- ◆ JANUARY 30, 2021

A broody female that will make a solid producer. The Affinity daughters are everything we had hoped for and this heifer is looking like she will follow suit. Expect a great calf by Epic. Bred to WS Epic E152 April 30, 2022.