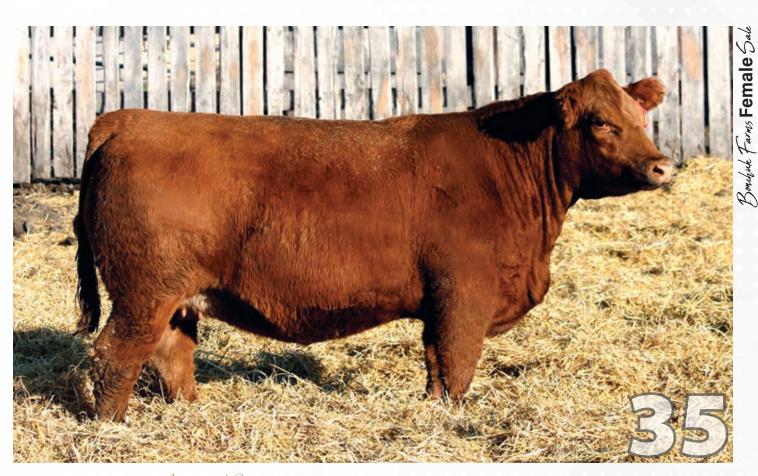

All animals in the sale have met all necessary health requirements.

**CCLT ALLIANCE 91C** WHEATLAND AFFINITY 8196F WHEATLAND LADY 913W

**KOP CROSBY 137W BLCC MISS CROSBY 114G** 

**BLCC MISS SLEDGE 124C** 

WS PILGRIM H1821 **BROOKS SHINIA 1A** 

**GOLDEN OPPORTUNITYHR R851** WHEATLAND LADY 751 T MUIRHEAD LIVE WIRE 95R KOP MS BENGIE 6P R PLUS 110X **BLCC MISS RED ROCK 38W** 

| CE           | BW            | ww   | YW  | MILK | MCE | MWW  |
|--------------|---------------|------|-----|------|-----|------|
| 4.1          | 5.8           | 86.3 | 127 | 31.3 | 6.1 | 74.5 |
| BW<br>82 LBS | WW<br>660 LBS |      |     |      |     |      |

- POLLED PUREBRED
- ◆ BLCC 6J
- APPLIED FOR
- ◆ JANUARY 30, 2021

A broody female that will make a solid producer. The Affinity daughters are everything we had hoped for and this heifer is looking like she will follow suit. Expect a great calf by Epic. Bred to WS Epic E152 April 30, 2022.