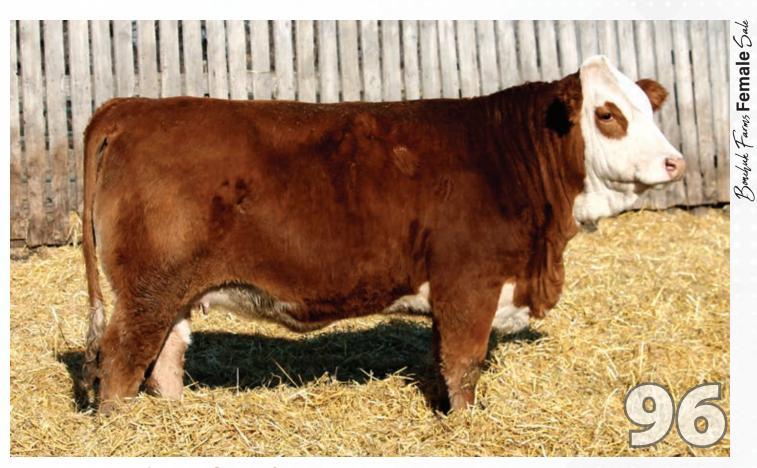

## BCC Miss Hitman 71

R PLUS RELOAD 2006Z \ HP-HOP

R PLUS HITMAN 4194B

MISS R PLUS 79X

NCK RENEGADE 16R

BCC MISS RENEGADE 284A

BCC MISS NARC 185R

R PLUS HARD ROCK 145X
IPU RED BARONESS 1T
S-PAW BLK SHOW OFF 5S
MISS R PLUS 6141S
NAC UNION'S LEGACY 29L
NORTHERN LIGHT MSMAGIC33J
ANCHOR D NARCISSUS 105N
BCC MISS HOUSTON 6N

| CE     | BW      | ww   | YW  | MILK | MCE | MWW  |
|--------|---------|------|-----|------|-----|------|
| 4.1    | 5.2     | 71.9 | 103 | 24.3 | 0.4 | 60.3 |
| BW     | ww      |      |     |      |     |      |
| 92 LBS | 740 LBS |      |     |      |     |      |

◆ POLLED PUREBRED

◆ BCC 7J

◆ PG1377572

◆ JANUARY 30, 2021

An outstanding Hitman daughter that will make a powerful producer. Long, deep, big barreled, easy doing female that you wish you had a pen full of. Dam has been a very consistent female. An exciting Approval calf on the way this winter.

Bred to Black Gold Approval 71E April 24, 2022. Exposed to Wheatland Affinity 8196F. Safe to Al date.

Bowlink Famis Female Sa

Lot 2

BLCC Miss Hitman 81

R PLUS RELOAD 2006Z \ HP-HOP IPU RED BARONESS 1T

R PLUS HITMAN 4194B