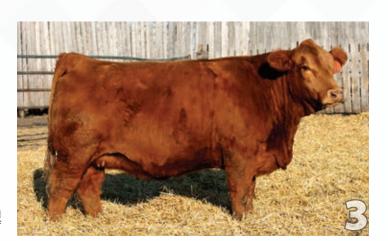

Bred to Black Gold Approval 71E April 24, 2022. Exposed to Wheatland Affinity 8196F. Safe to Al date.

Bowlink Famis Female Sa

Lot 2

BLCC Miss Hitman 81

R PLUS RELOAD 2006Z \ HP-HOP IPU RED BARONESS 1T

R PLUS HITMAN 4194B

POLLED PUREBRED

♦ BLCC 8J

◆ PG1377573

**◆ JANUARY 30, 2021** 

A long-made female that has the credentials to be a front pasture producer. 117D is a great cow that comes from a tremendous cow family that gets it done. Look for an exciting calf by Affinity. **Bred to Wheatland Affinity 8196F on May 16, 2022. Exposed to same May 16, 2022 to June 25, 2022.** 

Lot 3

BLCC Miss Hitman 10J

R PLUS RELOAD 2006Z \ HP-HOP R PLUS HITMAN 4194B

MISS R PLUS 79X

KWA RED ROCK 5T

BLCC MISS RED ROCK 37Z

BLCC MISS ROCHFORT 371X

R PLUS HARD ROCK 145X
IPU RED BARONESS 1T
S-PAW BLK SHOW OFF 5S
MISS R PLUS 6141S
DAY RED PEPPER DOC 984R
KWA MS ROCK 7P
LFE ROCHFORT 3013T
BLCC MISS GENT 3815