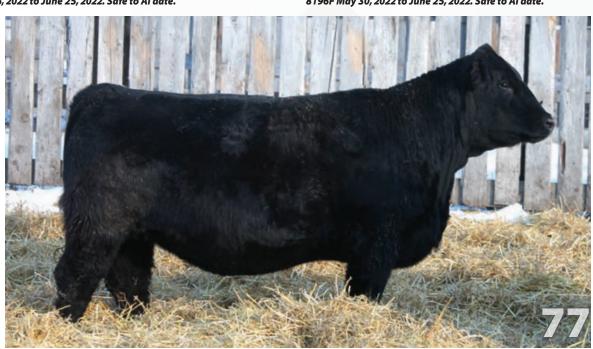

AND LADY 321A
DAY RED PEPPER DOC 984R
KWA MS ROCK 7P
DOUBLE BAR D GENT 98N
BLCC MISS 48N

WS PILGRIM H182U

| CE     | BW      | ww   | YW   | MILK | MCE | MWW  |
|--------|---------|------|------|------|-----|------|
| 9.2    | 1.5     | 69.5 | 99.8 | 30.1 | 4.7 | 64.9 |
| BW     | ww      |      |      |      |     |      |
| 80 LBS | 620 LBS |      |      |      |     |      |

- POLLED PUREBRED
- ◆ BLCC 217J
- ◆ BPG1381294
- ◆ MARCH 2, 2021

A hetero black Man O War female that should be predictable and have some longevity built in. 304X is still in production and continues to produce. 217J is bred to the Black Sheriff son that has calved very well for us.

Bred to BLCC Mr Sheriff 327E on May 9, 2022. Exposed to Wheatland Affinity 8196F May 30, 2022 to June 25, 2022. Safe to Al date.







**PROFIT** 

WHEATLAND REVENUE 677D

WHEATLAND LADY 935W

SPRINGCREEK RANSOM 14Y

**BLCC MISS RANSOM 310D** 

RW

4.5

ww

**BLCC MISS D92 NUGGET 210S** 

ww

79.9

WS PILGRIM H182U WAGR PANARAMA 204Z WHEATLAND BULL 680S WHEATLAND LADY 727 T MADER P BLK RANSOM 23U SPRINGCREEK LINNE 95R **IPU RED NUGGET 132N** 

TNT MISS WHOOPIE D92 YW MILK MCE MWW 116.2 20.7 60.7 0.2

**90 LBS** 685 LBS POLLED PUREBRED

CE

2.9

BW

◆ BLCC 252J

◆ BPG1379165

**◆ MARCH 12, 2021** 

A very stylish Revenue daughter that could very easily have been put in the keeper pen but we wanted to bring our best to the sale. Lots of style, capacity and eye appeal and she is a descendant of the Whoopie D92 cow family. Sells bred to Monument. Lots of predictability here.

Bred to Wheatland Monument 28H on May 6, 202