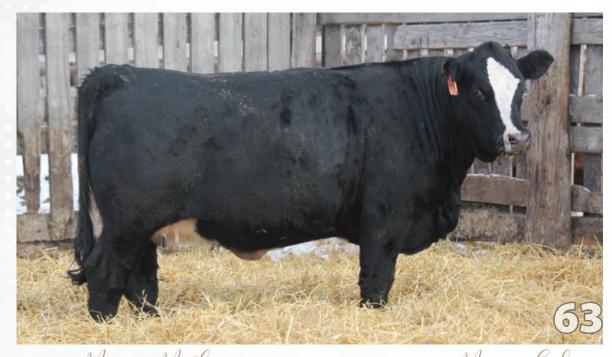

Bred to Wheatland Affinity 8196F on April 29, 2022. Exposed to Affinity May 26, 2022 to June 25, 2022. Safe to AI date.

10t 9 BLCC Miss Standard 3

LFE BLACK LAKOTA 385W

TNT ACCELERATOR S226

R PLUS REDGE 8018U

- POLLED PUREBRED
- ◆ PG1377756
- ♦ BLCC 39J

◆ FEBRUARY 8, 2021

A promising female that should be a producer of quality progeny year after year. 284C produces exceptionally well and has an excellent udder. Bred to have an Approval calf this winter. Should be exciting.