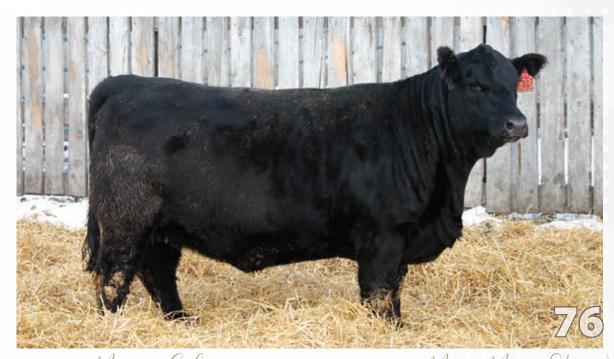

All animals in the sale have met all necessary health requirements.

**CCLT ALLIANCE 91C** WHEATLAND AFFINITY 8196F WHEATLAND LADY 913W

**KOP CROSBY 137W BLCC MISS CROSBY 114G** 

**BLCC MISS SLEDGE 124C** 

WS PILGRIM H1821 **BROOKS SHINIA 1A** 

**GOLDEN OPPORTUNITYHR R851** WHEATLAND LADY 751 T MUIRHEAD LIVE WIRE 95R KOP MS BENGIE 6P R PLUS 110X **BLCC MISS RED ROCK 38W** 

| CE           | BW            | ww   | YW  | MILK | MCE | MWW  |
|--------------|---------------|------|-----|------|-----|------|
| 4.1          | 5.8           | 86.3 | 127 | 31.3 | 6.1 | 74.5 |
| BW<br>82 LBS | WW<br>660 LBS |      |     |      |     |      |