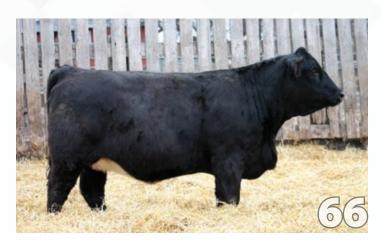

ot 17

BLCC Miss Finest 66J

MRL RED WHISKEY 101B PWK GIBSONS FINEST 6Y 52E

PWK MS PAULA 39W 6Y

KUNTZ SHERIFF 8A

BLCC MISS SHERIFF 33C

BLCC MISS PONDEROSA 380A

TNT BOOTLEGGER Z268
MRL MISS 677Y \ HP-HOP
SUNNY VALLEY WISE GUY 80W
PWK MS PAULA 122P 39W
KUNTZ MARSHALL 12Y
PEACOCK'S LI'L NETTIE 23Y
KOP PONDEROSA 144Y
BLCC MISS FIVE STAR 48T

| CE           | BW            | ww   | YW    | MILK | MCE | MWW  |
|--------------|---------------|------|-------|------|-----|------|
| 9            | 2.2           | 78.3 | 116.9 | 31.3 | 7   | 70.4 |
| BW<br>80 LBS | WW<br>615 LRS |      |       |      |     |      |

POLLED PUREBRED

♦ BLCC 66J

APPLIED FOR

**♦ FEBRUARY 11, 2021** 

A female with great potential and predictability behind her. The grandam 380A is a great cow that visitors always notice for her type, capacity and udder structure. 66J's Dam is a great young female that we really like the looks of. Should be an exciting calf by Future.

Bred to KWA Future 3G on May 8, 2022. Exposed to Wheatland Affinity 8196F May 30, 2022 to June 25, 2022. Safe to Al date.

ot 18 BLCC Mis Aginity 70J

WS PILGRIM H182U

**BROOKS SHINIA 1A** 

**PROFIT** 

**GOLDEN OPPORTUNITYHR R851** 