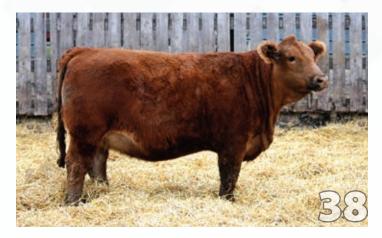

Lot 3

BLCC Miss Hitman 10J

R PLUS RELOAD 2006Z \ HP-HOP R PLUS HITMAN 4194B

MISS R PLUS 79X

KWA RED ROCK 5T

BLCC MISS RED ROCK 37Z

BLCC MISS ROCHFORT 371X

R PLUS HARD ROCK 145X
IPU RED BARONESS 1T
S-PAW BLK SHOW OFF 5S
MISS R PLUS 6141S
DAY RED PEPPER DOC 984R
KWA MS ROCK 7P
LFE ROCHFORT 3013T
BLCC MISS GENT 3815

| CE     | BW      | ww   | YW    | MILK | MCE | MWW  |
|--------|---------|------|-------|------|-----|------|
| 8.3    | 2.9     | 69.9 | 103.4 | 20.5 | 3.3 | 55.5 |
| BW     | ww      |      |       |      |     |      |
| 88 LBS | 680 LBS |      |       |      |     |      |

POLLED PUREBRED

BLCC 10J

◆ PG1377576

◆ JANUARY 31, 2021

A deep ribbed Hitman daughter out of a model female. 37Z is a big capacity, excellent uddered cow that everyone notices. 10J will be a carbon copy of her dam, she is long, deep, lots of capacity and excellent tempered. She will look great with her Affinity cald at side next year.

\*\*Red to Wheatland Affinity 8196 Fon April 30, 2022. Exposed to Affinity May

Bred to Wheatland Affinity 8196 F on April 30, 2022. Exposed to Affinity May 26, 2022 to June 25, 2022. Safe to Al date.