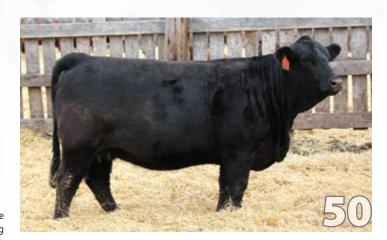

\ HP-HOP CC-HOB

MAPLE LAKE 3266

KWA RED ROCK 5T

**BLCC MISS RED ROCK 336A** 

**BLCC MISS RED 334U** 

WHEATLAND SWAGGER 343A \ HP-HOP CC-HOB WHEATLAND LADY 721 T WHEATLAND BULL 786T ACS MS WILMA 265W DAY RED PEPPER DOC 984R KWA MS ROCK 7P LAZY S BLACK 823P

**BLCC MISS 8N** 

MWW CE BW ww ΥW MILK MCE 10.7 2.7 115.2 25.1 63.2 BW ww 90 LBS 675 LBS

**◆ POLLED PUREBRED** 

♦ BLCC 26J

◆ BPG1377750

◆ FEBRUARY 4, 2021

A sweet Swagger daughter that should be a producer. Moderate frame with capacity and eye appeal. Her Red Rock sired dam has been a great producer for us and she carries an exciting service to Nightwatch, which should make for an impressive calf.

Bred to WC Nightwatch 84E on April 23, 2022. Exposed to Wheatland Affinity 8196F May 26, 2022 to June 25, 2022. Safe to Al date.





**KUNTZ MARSHALL 12Y** 

BLCC MISS RED 213U

NUG ROYAL RED 324A

LAZY S RED 236P

PEACOCK'S LI'L NETTIE 23Y

SKORS BLACK CROCKET 234Z

IPU 52N POCAHONTAS 215U

DOUBLE BAR D ABBY 65P

**KUNTZ SHERIFF 8A** 

**BLCC MR SHERIFF 327E** 

**BLCC MISS CROCKETT 295C** 

MAF RED STANDARD 108C

**BLCC MISS STANDARD 119G** 

CNT MS BLACK ABBY 9S

| CE                   | BW                   | ww   | YW  | MILK | MCE | MWW  |
|----------------------|----------------------|------|-----|------|-----|------|
| 10.6<br>BW<br>84 LBS | 1.7<br>WW<br>610 LBS | 72.7 | 107 | 24.1 | 4.9 | 60.5 |

**◆ POLLED PUREBRED** 

of. Bred to Nightwatch.

♦ BLCC 27J ◆ BPG1377751 ◆ FEBRUARY 5, 2021

Moderate, thick made, full of capacity and eye appeal best describe this female. She will work hard and only make you mon