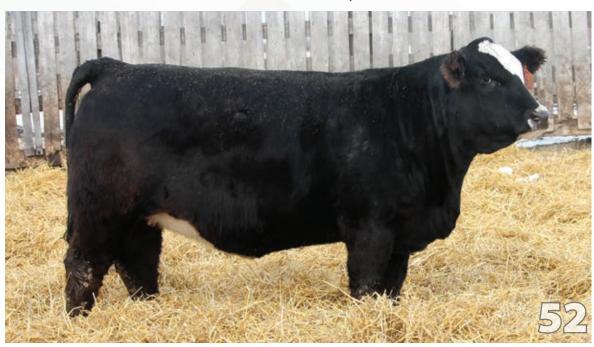

Bred to Wheatland Affinity 8196F on April 22, 2022. Exposed to Affinity May 26, 2022 to June 25, 2022. Safe to AI date

BLCC Miss Standard 23J

NUG ROYAL RED 324A MAF RED STANDARD 108C

IPU 52N POCAHONTAS 215U

CE BW ww

YW MILK MCE 4.1 103.8 3.6 ww

POLLED PUREBRED

♦ BLCC 23J

◆ PG1377745

5.8

BW

◆ FEBRUARY 3, 2021

A big barreled broody female that has a lot of capacity and eye appeal. 23J will go on to produce excellent progeny and be an easy keeper. 36E is a great female that holds a lot of promise and has produced very well. Bred to Red Mountain for an exciting baby!