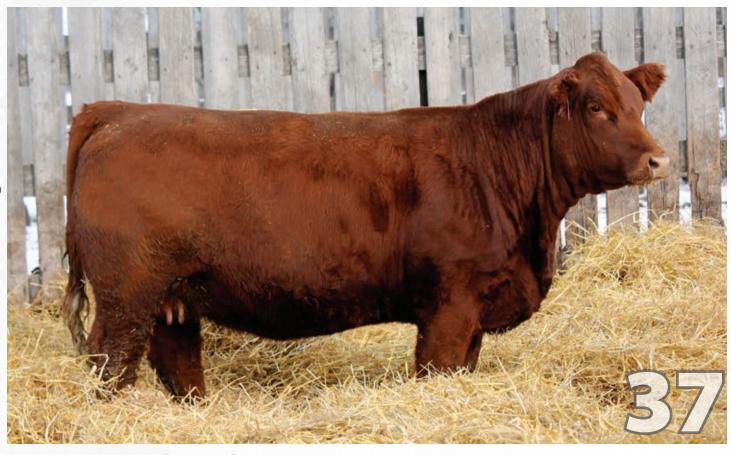

MISS R PLUS 79X

KWA RED ROCK 5T BLCC MISS RED ROCK 117D

BLCC MISS RED 284T

R PLUS HARD ROCK 145X
IPU RED BARONESS 1T
S-PAW BLK SHOW OFF 5S
MISS R PLUS 6141S
DAY RED PEPPER DOC 984R
KWA MS ROCK 7P

LAZY S BLACK 823P BLCC MISS LITA 94L

| CE     | BW      | ww   | YW    | MILK | MCE | MWW  |
|--------|---------|------|-------|------|-----|------|
| 8.3    | 3.7     | 75.5 | 109.5 | 22.8 | 3.5 | 60.6 |
| BW     | ww      |      |       |      |     |      |
| 92 LBS | 720 LBS |      |       |      |     |      |

POLLED PUREBRED

♦ BLCC 8J

◆ PG1377573

**◆ JANUARY 30, 2021** 

A long-made female that has the credentials to be a front pasture producer. 117D is a great cow that comes from a tremendous cow family that gets it done. Look for an exciting calf by Affinity. **Bred to Wheatland Affinity 8196F on May 16, 2022. Exposed to same May 16, 2022 to June 25, 2022.** 