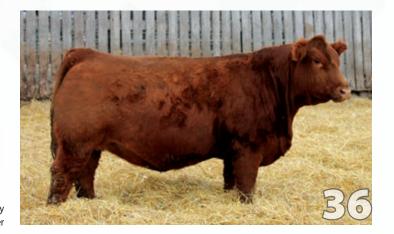

## BCC Miss Hitman 71

R PLUS RELOAD 2006Z \ HP-HOP

R PLUS HITMAN 4194B

MISS R PLUS 79X

NCK RENEGADE 16R

BCC MISS RENEGADE 284A

BCC MISS NARC 185R

R PLUS HARD ROCK 145X
IPU RED BARONESS 1T
S-PAW BLK SHOW OFF 5S
MISS R PLUS 6141S
NAC UNION'S LEGACY 29L
NORTHERN LIGHT MSMAGIC33J
ANCHOR D NARCISSUS 105N
BCC MISS HOUSTON 6N

| CE     | BW      | ww   | YW  | MILK | MCE | MWW  |
|--------|---------|------|-----|------|-----|------|
| 4.1    | 5.2     | 71.9 | 103 | 24.3 | 0.4 | 60.3 |
| BW     | ww      |      |     |      |     |      |
| 92 LBS | 740 LBS |      |     |      |     |      |

◆ POLLED PUREBRED

◆ BCC 7J

◆ PG1377572

◆ JANUARY 30, 2021

An outstanding Hitman daughter that will make a powerful producer. Long, deep, big barreled, easy doing female that you wish you had a pen full of. Dam has been a very consistent female. An exciting Approval calf on the way this winter.

Bred to Black Gold Approval 71E April 24, 2022. Exposed to Wheatland Affinity 8196F. Safe to Al date.

Bowlink Famis Female Sa

Lot 2

BLCC Miss Hitman 81

R PLUS RELOAD 2006Z \ HP-HOP IPU RED BARONESS 1T

R PLUS HITMAN 4194B