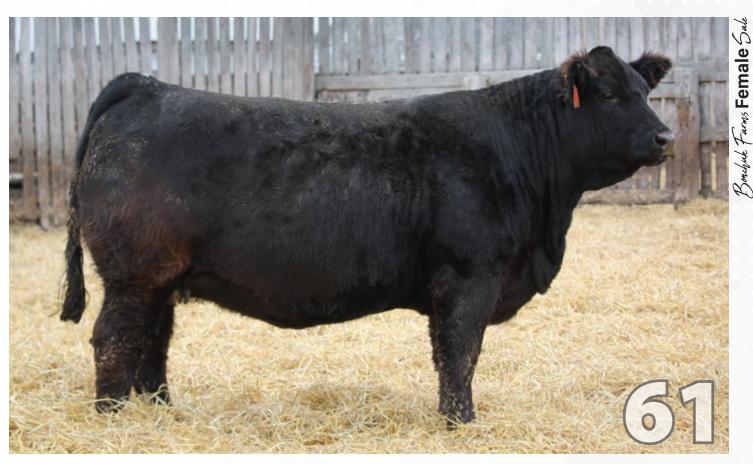

POLLED PUREBRED

♦ BLCC 32J **◆ FEBRUARY 6, 2021** 

◆ PG1377754

These Red Standard daughters are making great cows and this heifer should be the same. Great depth, capacity, eye appeal and comes from a superior cow family. The great Whoopie D92 cow anchors this heifers rich pedigree. She has an exciting service to Affinity.