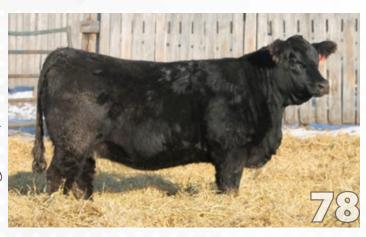

WHEATLAND LADY 751 T

WHEATLAND LADY 935W

TWIN-CHIEF WALKER 21W

KOP MS KODIAK 189U

CCLT ALLIANCE 91C WHEATLAND AFFINITY 8196F WHEATLAND LADY 913W

WHEATLAND REVENUE 677D BLCC MISS REVENUE 241G

KOP MS WALKER 137A

CE BW WW YW MILK MCE MWW 8.4 2.3 68.7 92.7 25.8 2.9 60.2 BW WW

80 LBS 610 LBS

◆ POLLED PUREBRED

- ♦ BLCC 70J
- ◆ PG1377776
- ◆ FEBRUARY 12, 2021

The grandam to this female has been proven to be a great purchase for us and we have retained all her daughters. 70J is a moderate made female that will be great uddered and maternally stable. Should be a great calf by Red Rock.